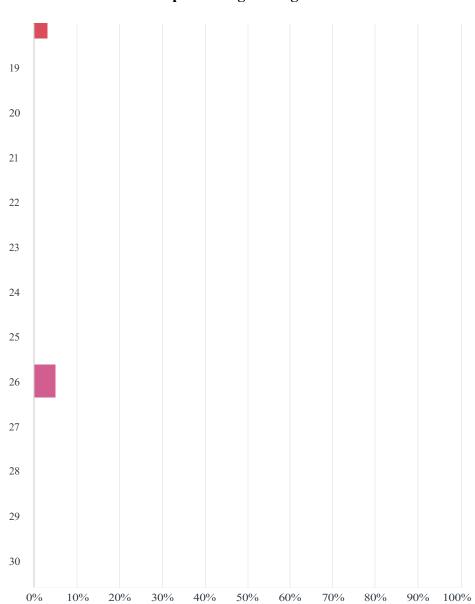

Likewise, respondents varied in number of years in service – from less than 1 year to 41 years, averaging 12 years of service. As evidenced by Figure 1, most (83 of 225 or 37%) were in their first 5 years of service, followed by 6 to 10 years of service for 22% (50 of 225).

Figure 1 Years of Service n=225

The survey also asked respondents to advise on their affiliation with the Virginia Area. They were offered a number of different positions, and asked to select all that apply. Figure 2 indicates that more than half of the 218 who answered the question were GSRs or Alt GSRs (124 of 218 or 57%); while 80 (37%) reported they were group members, followed by 51 (23%) DCMs and ADCMs. Among the 218, they reported an average of 1.70 positions, ranging from 1 to 7.