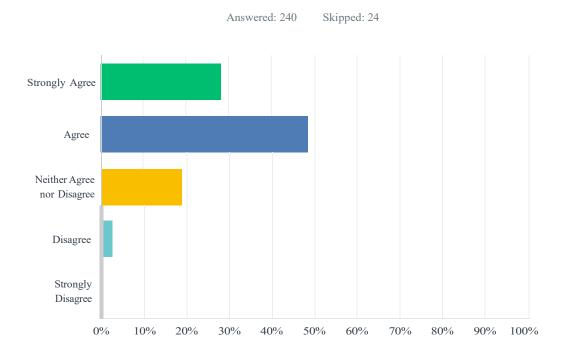

## Q3 Overall, I am satisfied with the information that is presented on the site.

| ANSWER CHOICES             | RESPONSES |     |
|----------------------------|-----------|-----|
| Strongly Agree             | 28.33%    | 68  |
| Agree                      | 48.75%    | 117 |
| Neither Agree nor Disagree | 19.17%    | 46  |
| Disagree                   | 2.92%     | 7   |
| Strongly Disagree          | 0.83%     | 2   |
| TOTAL                      |           | 240 |