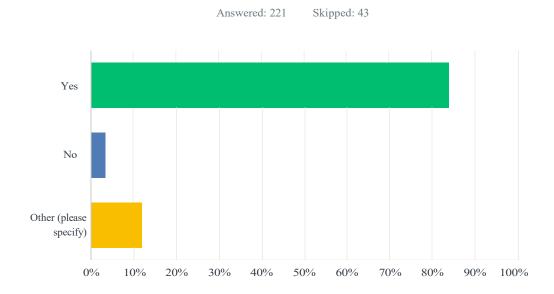

## Q4 Generally, I can easily find what I am looking for on the website.

RESPONSES

83.54%

198

ANSWER CHOICES

Yes

| No          | 5.91%                                                                                                                                                                                                                  | <b>%</b>               |                     | 14  |
|-------------|------------------------------------------------------------------------------------------------------------------------------------------------------------------------------------------------------------------------|------------------------|---------------------|-----|
| Other (plea | ise specify) 10.55                                                                                                                                                                                                     | %                      |                     | 25  |
| TOTAL       |                                                                                                                                                                                                                        |                        |                     | 237 |
| #           | OTHER (PLEASE SPECIFY)                                                                                                                                                                                                 |                        | DATE                |     |
| 1           | Not sure I have ever visited, so while I'm the wing person to ask it also says some                                                                                                                                    | thing right there.     | 11/10/2023 6:44 PM  |     |
| 2           | I have difficulty finding information re upcoming assemblies. I think that it's becanot necessarily available at the time I'm looking for it.                                                                          | use the information is | 10/30/2023 4:00 PM  |     |
| 3           | Haven't used yet                                                                                                                                                                                                       |                        | 10/27/2023 1:35 PM  |     |
| 4           | Rarely used. Not relevant to my recovery                                                                                                                                                                               |                        | 10/17/2023 9:12 PM  |     |
| 5           | Not looking for any information at this time                                                                                                                                                                           |                        | 10/15/2023 7:55 PM  |     |
| 6           | No. There use to be a link at the bottom of each page for aa.org and Grapevine but available on this website. Frustrating.                                                                                             | it is no longer        | 10/13/2023 12:25 PM |     |
| 7           | Not sure what to look for just yet                                                                                                                                                                                     |                        | 10/9/2023 4:38 PM   |     |
| 8           | I rarely use the website                                                                                                                                                                                               |                        | 10/8/2023 11:40 AM  |     |
| 9           | It would be nice to be able to click on a VAC position and have a name to go with aware that the names change every couple of years due to rotation, but I do not lil somebody without knowing who's on the other end! |                        | 10/7/2023 9:00 PM   |     |
| 10          | No affiliation any longer with AA or the AA Grapevine due to multiple AATradit being broken                                                                                                                            | ions and AA Concepts   | 10/7/2023 2:10 PM   |     |
| 11          | New to the GSR billet and the website.                                                                                                                                                                                 |                        | 10/7/2023 10:45 AM  |     |