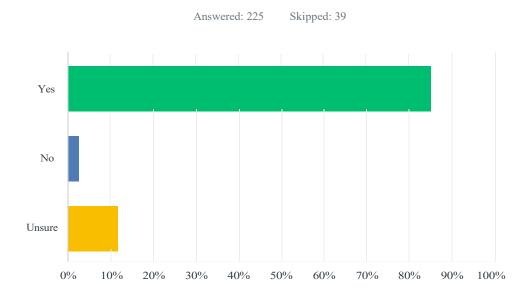

An overwhelming majority (85%) would like to see pages dedicated to the GSRs and DCMs.

As to how respondents access our website, it was a virtual tie between Computer and Smart Phone. And most of them felt it was easy to access from either device.