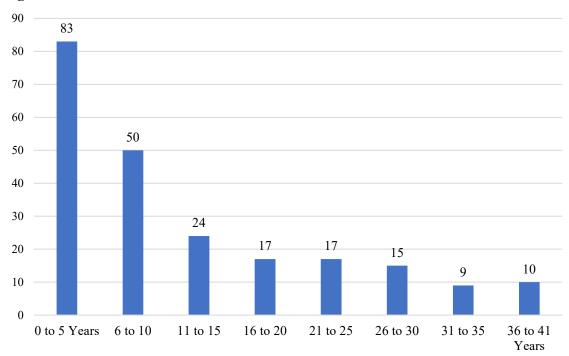

Likewise, respondents varied in number of years in service – from less than 1 year to 41 years, averaging 12 years of service. As evidenced by Figure 1, most (83 of 225 or 37%) were in their first 5 years of service, followed by 6 to 10 years of service for 22% (50 of 225).

Figure 1 Years of Service n=225

The survey also asked respondents to advise on their affiliation with the Virginia Area. They were offered a number of different positions, and asked to select all that apply. Figure 2 indicates that more than half of the 218 who answered the question were GSRs or Alt GSRs (124 of 218 or 57%); while 80 (37%) reported they were group members, followed by 51 (23%) DCMs and ADCMs. Among the 218, they reported an average of 1.70 positions, ranging from 1 to 7.