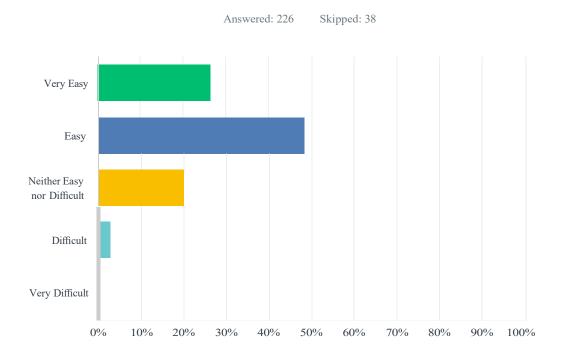

As to the ease of finding a meeting (as if you were a newcomer), just over 75% thought it was easy or very easy.

Just over 80% thought our content aligned with the Traditions, but 15% were unsure.

More than 75% felt that the site is easy to read and is visually appealing.