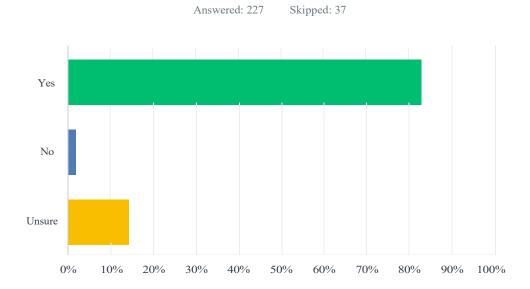

As to the ease of finding a meeting (as if you were a newcomer), just over 75% thought it was easy or very easy.

Just over 80% thought our content aligned with the Traditions, but 15% were unsure.

More than 75% felt that the site is easy to read and is visually appealing.