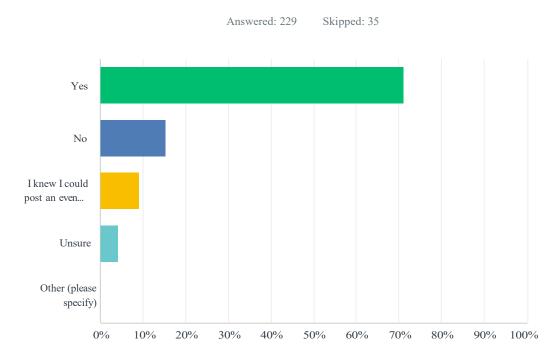

#### **Event Posting**

- Almost 80% of respondents understand about posting an event
- But it was about 50 / 50 that respondents had ever submitted an event
- For those who have submitted an event, 85% were happy with the time it took, and 90% were satisfied with the accuracy.