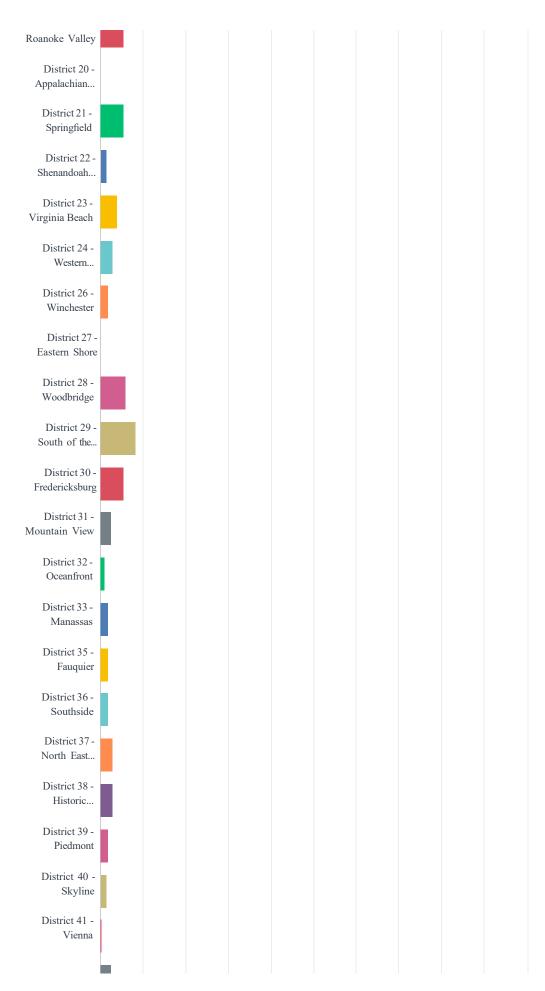

Figure 2 Service Positions n=218

<sup>\*\*</sup>Total will exceed 100% as respondents were asked to select all that apply.

The survey asked the District/Area. A total of 41 Districts were represented in the survey, among the 201 individuals who answered this question.

- District 29-South of the James had the highest number (17 or 8.5% of all respondents);
- District 28-Woodbridge with 12 (6%);
- District 19-Roanoke Valley and District 30-Fredericksburg, both had 11 (5.5%);
- District 21-Springfield had 10 (or 5%);
- District 14-Norfolk and District 23-Virginia Beach both with 8 (4%);
- District 5-Fairfax, had 7 (3.5%);
- District 4-Dulles, District 13-Southwest Virginia, District 24-Western Tidewater, District 37-North East Richmond and District 38-Historic Virginia had 6 (3%);
- District 1-Del Ray, District 9-Heart of Virginia, District 31-Mountain View, and District 42-Centreville had 5 (2.5%);
- District 2-Arlington, District 3-Piedmont, District 10-Loudon, District 15-Northern Neck, District 26-Wincheseter, District 33-Manassas, District 35-Fauquier, District 36-Southside, District 39-Piedmont, had 4 (2%) respondents per District;
- District 11-Mount Vernon, District 17-South Piedmont, District 22-Shenandoah Valley, District 40-Skyline, District 43-North of the James, District 47-Augusta, with 3 (1.5%);
- District 6-Falls Church, District 18-City of Richmond, District 32-Oceanfront, District 44-Richmond West had 2 (1%); and
- The remaining districts, District 8-Hampton; District 12-Newport News; District 16-South Central; District 41-Vienna; and District 45-Old Town had 1 respondent (0.5%).