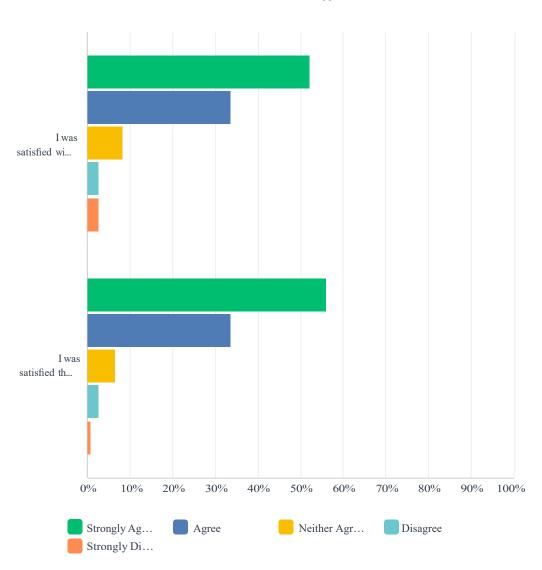

Some further insights are below:

More than 77% are satisfied with the website's content. More than 80% can easily find what they are looking for.

## Q3 Overall, I am satisfied with the information that is presented on the site.

| ANSWER CHOICES             | RESPONSES |     |
|----------------------------|-----------|-----|
| Strongly Agree             | 28.33%    | 68  |
| Agree                      | 48.75%    | 117 |
| Neither Agree nor Disagree | 19.17%    | 46  |
| Disagree                   | 2.92%     | 7   |
| Strongly Disagree          | 0.83%     | 2   |
| TOTAL                      |           | 240 |