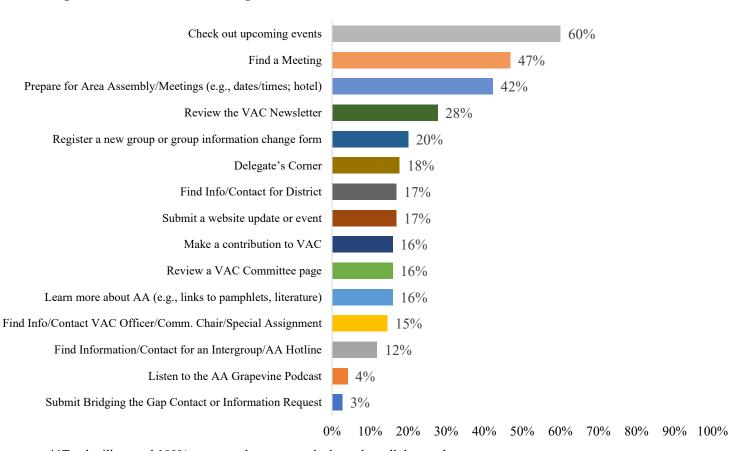

#### **Reasons for Visiting Website**

Of those who completed the survey, 220 provided one or more reasons why they visited the VAC website. The most frequent reason was to check out upcoming events (132 responses or 60%); followed by finding a meeting (103 or 47%) and to prepare for the Area Assembly or Meeting (93 or 42%). Overall, respondents reported on average 3.29 reasons, ranging from 1 to 7 reasons.

Figure 3: Reasons for Visiting the VAC Website n=220

\*\*Total will exceed 100% as respondents were asked to select all that apply.