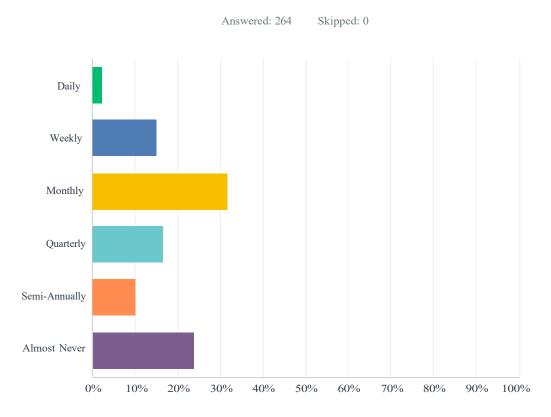

#### **Additional Insights**

We found that most respondents visit the site monthly; about the same number visit weekly and quarterly. However, about 25% have almost never visited the site (but responded anyway).

## Q1 Generally, how often do you visit the VAC website?

| ANSWER CHOICES | RESPONSES |     |
|----------------|-----------|-----|
| Daily          | 2.27%     | 6   |
| Weekly         | 15.15%    | 40  |
| Monthly        | 31.82%    | 84  |
| Quarterly      | 16.67%    | 44  |
| Semi-Annually  | 10.23%    | 27  |
| Almost Never   | 23.86%    | 63  |
| TOTAL          |           | 264 |