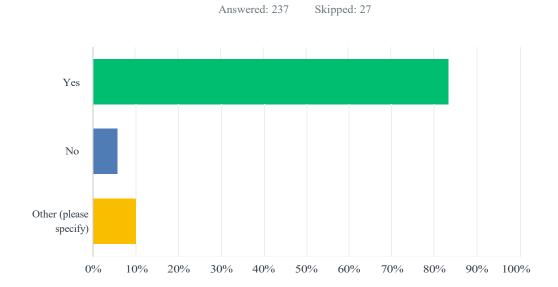

## Q4 Generally, I can easily find what I am looking for on the website.

RESPONSES

83.54%

198

ANSWER CHOICES

Yes

| No          | 5.91%                                                                                                                                                                                                                  | <b>%</b>               |                     | 14  |
|-------------|------------------------------------------------------------------------------------------------------------------------------------------------------------------------------------------------------------------------|------------------------|---------------------|-----|
| Other (plea | ise specify) 10.55                                                                                                                                                                                                     | %                      |                     | 25  |
| TOTAL       |                                                                                                                                                                                                                        |                        |                     | 237 |
| #           | OTHER (PLEASE SPECIFY)                                                                                                                                                                                                 |                        | DATE                |     |
| 1           | Not sure I have ever visited, so while I'm the wing person to ask it also says some                                                                                                                                    | thing right there.     | 11/10/2023 6:44 PM  |     |
| 2           | I have difficulty finding information re upcoming assemblies. I think that it's becanot necessarily available at the time I'm looking for it.                                                                          | use the information is | 10/30/2023 4:00 PM  |     |
| 3           | Haven't used yet                                                                                                                                                                                                       |                        | 10/27/2023 1:35 PM  |     |
| 4           | Rarely used. Not relevant to my recovery                                                                                                                                                                               |                        | 10/17/2023 9:12 PM  |     |
| 5           | Not looking for any information at this time                                                                                                                                                                           |                        | 10/15/2023 7:55 PM  |     |
| 6           | No. There use to be a link at the bottom of each page for aa.org and Grapevine but available on this website. Frustrating.                                                                                             | it is no longer        | 10/13/2023 12:25 PM |     |
| 7           | Not sure what to look for just yet                                                                                                                                                                                     |                        | 10/9/2023 4:38 PM   |     |
| 8           | I rarely use the website                                                                                                                                                                                               |                        | 10/8/2023 11:40 AM  |     |
| 9           | It would be nice to be able to click on a VAC position and have a name to go with aware that the names change every couple of years due to rotation, but I do not lil somebody without knowing who's on the other end! |                        | 10/7/2023 9:00 PM   |     |
| 10          | No affiliation any longer with AA or the AA Grapevine due to multiple AATradit being broken                                                                                                                            | ions and AA Concepts   | 10/7/2023 2:10 PM   |     |
| 11          | New to the GSR billet and the website.                                                                                                                                                                                 |                        | 10/7/2023 10:45 AM  |     |