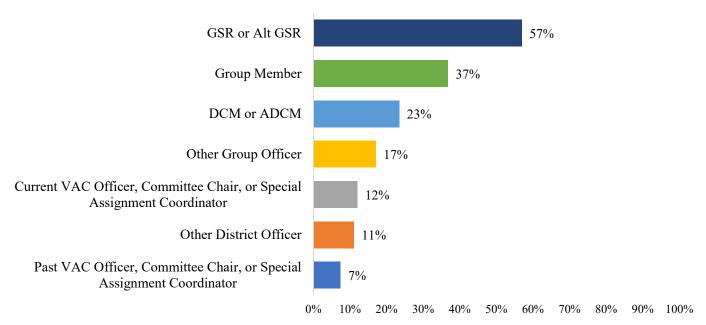

Figure 1 Years of Service n=225

The survey also asked respondents to advise on their affiliation with the Virginia Area. They were offered a number of different positions, and asked to select all that apply. Figure 2 indicates that more than half of the 218 who answered the question were GSRs or Alt GSRs (124 of 218 or 57%); while 80 (37%) reported they were group members, followed by 51 (23%) DCMs and ADCMs. Among the 218, they reported an average of 1.70 positions, ranging from 1 to 7.

Figure 2 Service Positions n=218

<sup>\*\*</sup>Total will exceed 100% as respondents were asked to select all that apply.

The survey asked the District/Area. A total of 41 Districts were represented in the survey, among the 201 individuals who answered this question.