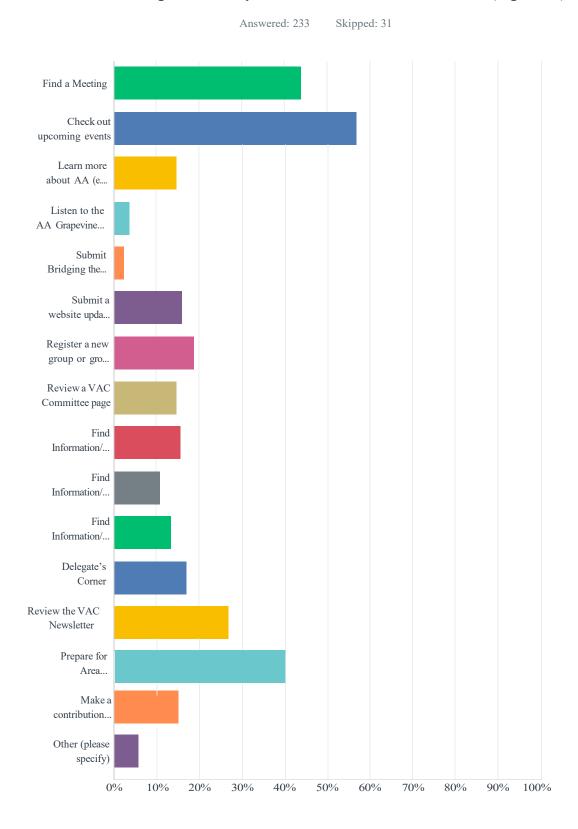

#### **Reasons for Visiting Website**

Of those who completed the survey, 220 provided one or more reasons why they visited the VAC website. The most frequent reason was to check out upcoming events (132 responses or 60%); followed by finding a meeting (103 or 47%) and to prepare for the Area Assembly or Meeting (93 or 42%). Overall, respondents reported on average 3.29 reasons, ranging from 1 to 7 reasons.

Figure 3: Reasons for Visiting the VAC Website n=220

\*\*Total will exceed 100% as respondents were asked to select all that apply.