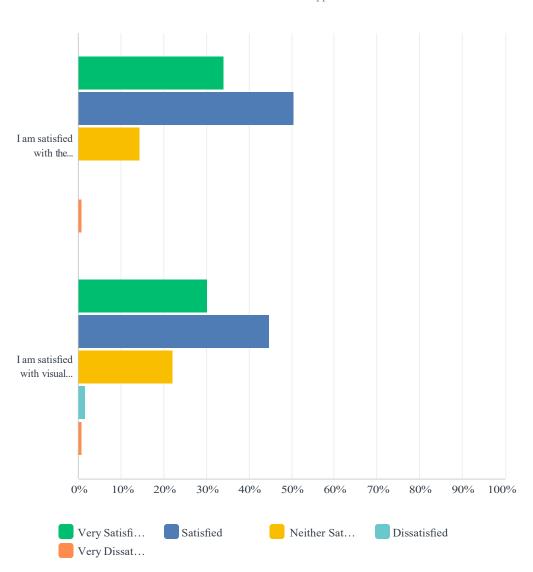

As to the ease of finding a meeting (as if you were a newcomer), just over 75% thought it was easy or very easy.

Just over 80% thought our content aligned with the Traditions, but 15% were unsure.

More than 75% felt that the site is easy to read and is visually appealing.