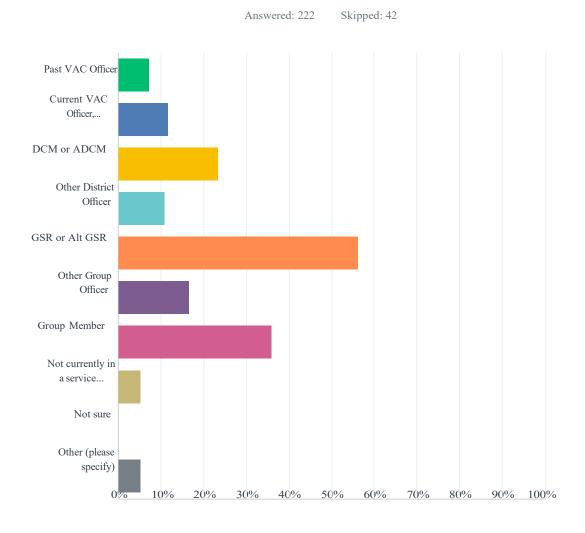

Figure 1 Years of Service n=225

The survey also asked respondents to advise on their affiliation with the Virginia Area. They were offered a number of different positions, and asked to select all that apply. Figure 2 indicates that more than half of the 218 who answered the question were GSRs or Alt GSRs (124 of 218 or 57%); while 80 (37%) reported they were group members, followed by 51 (23%) DCMs and ADCMs. Among the 218, they reported an average of 1.70 positions, ranging from 1 to 7.

Figure 2 Service Positions n=218

<sup>\*\*</sup>Total will exceed 100% as respondents were asked to select all that apply.

The survey asked the District/Area. A total of 41 Districts were represented in the survey, among the 201 individuals who answered this question.